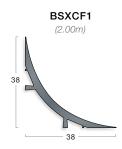

# **BASIC***Z*<sup>™</sup> PVC CAPPING & COVING

The **BASICZ<sup>™</sup>** PVC Capping and Coving range allows resilient floorcoverings to be dressed up the wall to form a skirting with a neat finish.

Cove Formers help to create a rounded junction between the floor and wall for easier cleaning, whilst also preventing the accumulation of dirt and bacteria.

#### **Cove Former**

**Capping Seals** 

Black

 For use with 2mm resilient floorcoverings

CBSXHCS2 FLX

Black Snowdrift

 For use with 2mm - 5mm resilient floorcoverings