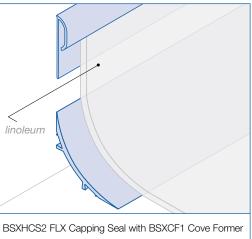

# **BASIC***Z*<sup>™</sup> PVC CAPPING & COVING

The **BASICZ<sup>™</sup>** PVC Capping and Coving range allows resilient floorcoverings to be dressed up the wall to form a skirting with a neat finish.

Cove Formers help to create a rounded junction between the floor and wall for easier cleaning, whilst also preventing the accumulation of dirt and bacteria.

Capping Seals provide a decorative, neat edge where the floorcovering has been dressed up the wall to form a skirting and are typically used in conjunction with a Cove Former.

#### **Cove Former**

**Capping Seals** 

Black

 For use with 2mm resilient floorcoverings

CBSXHCS2 FLX

Black Snowdrift

 For use with 2mm - 5mm resilient floorcoverings