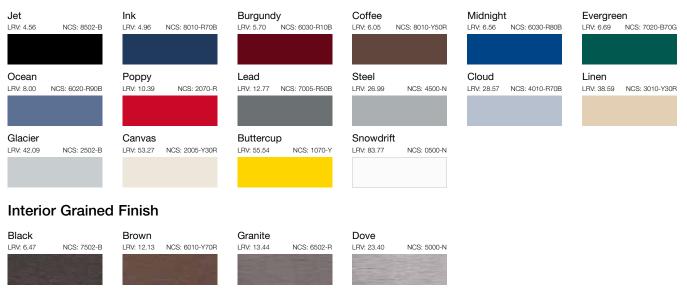

#### **BASICZ<sup>™</sup>** Stair Edgings offer great quality and great prices from a brand you can trust and are ideal for internal use within most commercial applications.

Featuring 2 new wide channel ramp back profiles, there are now 11 profile options to suit our most popular step shapes and common floorcovering types. We have also increased the number of available insert colours to 20, ensuring we have an option to suit your colour and LRV needs.

#### **Interior Standard Finish**

\*Next working day. Subject to stock availability & capacity. UK mainland only. Excludes fabrications. For details of your nearest Gradus distributor, installation instructions & full product specification call 0800 021 4534.