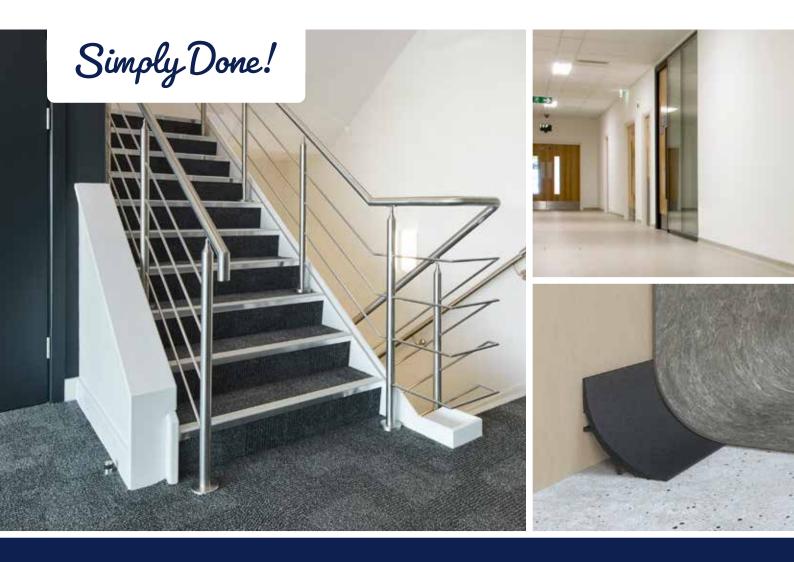

#### **BASICZ<sup>™</sup>** Stair Edgings offer great quality and great prices from a brand you can trust and are ideal for internal use within most commercial applications.

Featuring 2 new wide channel ramp back profiles, there are now 11 profile options to suit our most popular step shapes and common floorcovering types. We have also increased the number of available insert colours to 20, ensuring we have an option to suit your colour and LRV needs.

#### **Typical applications:**

- Commercial Office
- Hospitality
- EducationHealthcare

#### For a quick & simple installation

- Save time
- Rapid curing
- Save money
- 10 year warranty
- No more screws & plugs
- Ultra strong bond
- Profile can be curved subject to approval of template contact Gradus Technical Support for further information.