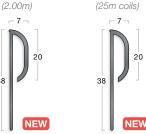

#### **Cove Former**

**Capping Seals** 

Black

 For use with 2mm resilient floorcoverings

CBSXHCS2 FLX

Black Snowdrift

 For use with 2mm - 5mm resilient floorcoverings