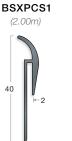

#### **Cove Former**

**Capping Seals** 

Black

 For use with 2mm resilient floorcoverings

CBSXHCS2 FLX

Black Snowdrift

 For use with 2mm - 5mm resilient floorcoverings