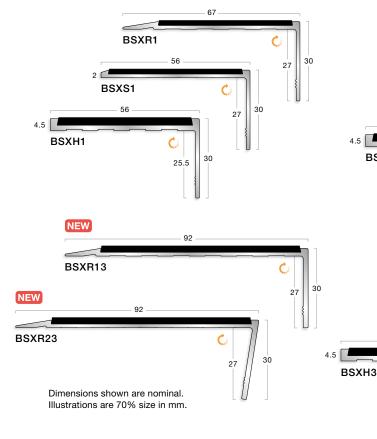

#### **BASICZ<sup>™</sup>** Stair Edgings offer great quality and great prices from a brand you can trust and are ideal for internal use within most commercial applications.

Featuring 2 new wide channel ramp back profiles, there are now 11 profile options to suit our most popular step shapes and common floorcovering types. We have also increased the number of available insert colours to 20, ensuring we have an option to suit your colour and LRV needs.

- Supplied pre-welded
- Available in 83° or 90° angles (other angles can be supplied upon request)
- Choice of left or right-hand options

## Next day delivery to your local distributor\*

BSXR2

25.5

BSXR3

53

56

2 BSXS2

2

53

BSXS3

Ç

33.5

BSXH2

56

Applies to orders placed before 4pm

67

27

64

¢

38

35

30

30

Ċ

38

35

38

30